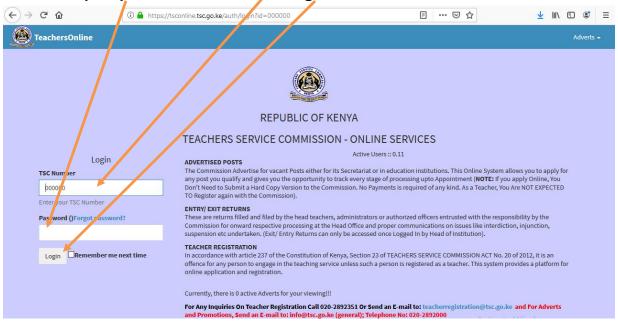

#### Step Three: Logging into the System

- 1. Type in your TSC number in the **TSC number** textbox provided.
- 2. Enter your **password** and click on **Log in** button.

3. Select Wealth Declaration menu and click on General Info as shown below