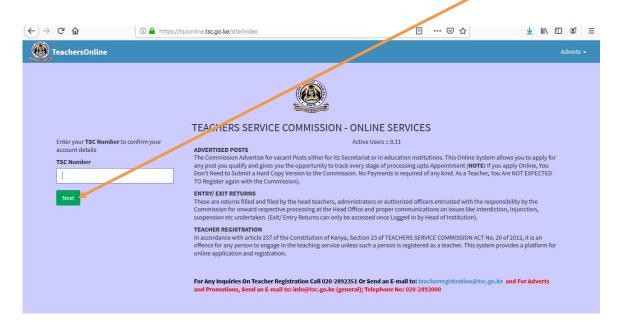

To access the portal, go to TSC website www.tsc.go.ke, click on online services menu and go to **Teachers Online Service** sub menu as shown below:

Or type **www.teachersonline.go.ke** on the browser and press enter on the keyboard to display the home page as demonstrated below. Click on the **Declaration of Income**, **Assets and Liabilities** link at the top of the page to proceed