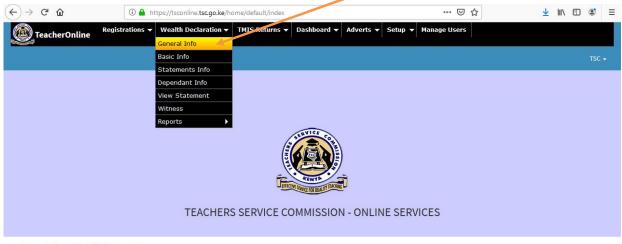

#### Step Three: Logging into the System

- 1. Type in your TSC number in the **TSC number** textbox provided.
- 2. Enter your **password** and click on **Log in** button.

3. Select Wealth Declaration menu and click on General Info as shown below