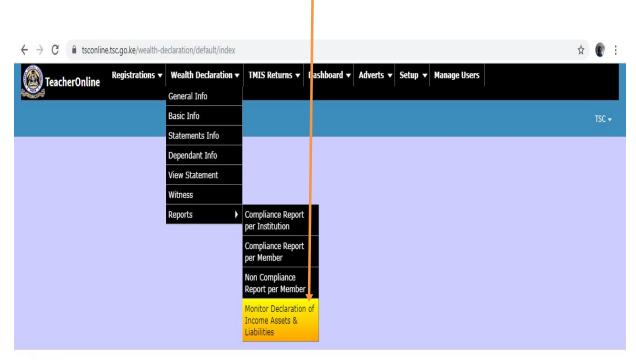

## Step One: Accessing the monitoring tool

Once you are logged in, click on **monitor Income, Assets and Liabilities** navigation link on the left side of the window.

2019 © Teachers Online. All rights reserved.